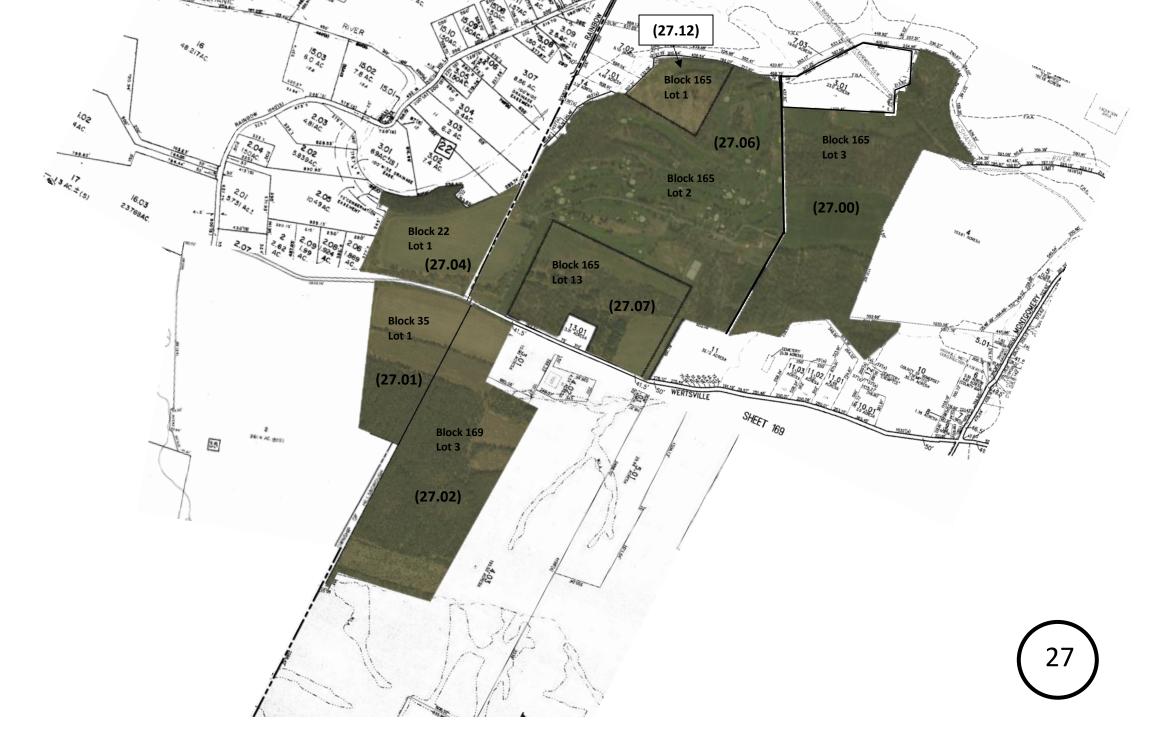

| ZONING  JELSBOROUGH  G  gricultural/Rural  Acre  50' front yard  5' side yard  5' rear yard  00' width  % impervious coverage | 475.89<br>418.87<br>17.58<br>155.01                                                                            | Total  HILLSBORG B 165 L 1 L 2                                                                                                   |                                                                                                                                                           |                                                                                                                                                                                                                                                         | .E TAXES<br>09,159.11<br>46.96                                                                                                                                                                                                                                 | MISC. AVAILABLE  X_TITLE INSURANCE GENERAL 70  X_PERIMETER SURVEY Survey                                                                                                                                                                                                                                                                                                                                                                                                                                                                                                                                                                                                                                                                                                                                                                                                                                                                                                                                                                                                                                                                                                                                                                                                                                                                                                                                                                                                                                                                                                                                                                                                                                                                                                                                                                                                                                                                                                                                                                                                                                                     |
|-------------------------------------------------------------------------------------------------------------------------------|----------------------------------------------------------------------------------------------------------------|----------------------------------------------------------------------------------------------------------------------------------|-----------------------------------------------------------------------------------------------------------------------------------------------------------|---------------------------------------------------------------------------------------------------------------------------------------------------------------------------------------------------------------------------------------------------------|----------------------------------------------------------------------------------------------------------------------------------------------------------------------------------------------------------------------------------------------------------------|------------------------------------------------------------------------------------------------------------------------------------------------------------------------------------------------------------------------------------------------------------------------------------------------------------------------------------------------------------------------------------------------------------------------------------------------------------------------------------------------------------------------------------------------------------------------------------------------------------------------------------------------------------------------------------------------------------------------------------------------------------------------------------------------------------------------------------------------------------------------------------------------------------------------------------------------------------------------------------------------------------------------------------------------------------------------------------------------------------------------------------------------------------------------------------------------------------------------------------------------------------------------------------------------------------------------------------------------------------------------------------------------------------------------------------------------------------------------------------------------------------------------------------------------------------------------------------------------------------------------------------------------------------------------------------------------------------------------------------------------------------------------------------------------------------------------------------------------------------------------------------------------------------------------------------------------------------------------------------------------------------------------------------------------------------------------------------------------------------------------------|
| ILLSBOROUGH  G gricultural/Rural D Acre 60' front yard S' side yard 5' rear yard 00' width                                    | 475.89<br>418.87<br>17.58<br>155.01                                                                            | Total HILLSBORG B 165 L 1                                                                                                        | OUGH  (HCC-Somerset 27.12) WBT  Owner: The Estate of W Bryce Thompson IV                                                                                  | \$ 10                                                                                                                                                                                                                                                   | 09,159.11                                                                                                                                                                                                                                                      | X_TITLE INSURANCE<br>GENERAL 70<br>X_PERIMETER SURVEY<br>Survey                                                                                                                                                                                                                                                                                                                                                                                                                                                                                                                                                                                                                                                                                                                                                                                                                                                                                                                                                                                                                                                                                                                                                                                                                                                                                                                                                                                                                                                                                                                                                                                                                                                                                                                                                                                                                                                                                                                                                                                                                                                              |
| G<br>gricultural/Rural<br>O Acre<br>50' front yard<br>5' side yard<br>5' rear yard<br>00' width                               | 418.87<br>17.58<br>155.01                                                                                      | HILLSBORG<br>B 165<br>L 1                                                                                                        | (HCC-Somerset 27.12) WBT<br>Owner: The Estate of W Bryce Thompson IV                                                                                      |                                                                                                                                                                                                                                                         |                                                                                                                                                                                                                                                                | GENERAL 70  X_PERIMETER SURVEY Survey                                                                                                                                                                                                                                                                                                                                                                                                                                                                                                                                                                                                                                                                                                                                                                                                                                                                                                                                                                                                                                                                                                                                                                                                                                                                                                                                                                                                                                                                                                                                                                                                                                                                                                                                                                                                                                                                                                                                                                                                                                                                                        |
| gricultural/Rural<br>D Acre<br>50' front yard<br>5' side yard<br>5' rear yard<br>00' width                                    | 17.58<br>155.01                                                                                                | B 165<br>L 1                                                                                                                     | (HCC-Somerset 27.12) WBT<br>Owner: The Estate of W Bryce Thompson IV                                                                                      | \$                                                                                                                                                                                                                                                      | 46.96                                                                                                                                                                                                                                                          | X_PERIMETER SURVEY Survey                                                                                                                                                                                                                                                                                                                                                                                                                                                                                                                                                                                                                                                                                                                                                                                                                                                                                                                                                                                                                                                                                                                                                                                                                                                                                                                                                                                                                                                                                                                                                                                                                                                                                                                                                                                                                                                                                                                                                                                                                                                                                                    |
| O Acre<br>50' front yard<br>5' side yard<br>5' rear yard<br>00' width                                                         | 17.58<br>155.01                                                                                                | B 165<br>L 1                                                                                                                     | (HCC-Somerset 27.12) WBT<br>Owner: The Estate of W Bryce Thompson IV                                                                                      | \$                                                                                                                                                                                                                                                      | 46.96                                                                                                                                                                                                                                                          | Survey                                                                                                                                                                                                                                                                                                                                                                                                                                                                                                                                                                                                                                                                                                                                                                                                                                                                                                                                                                                                                                                                                                                                                                                                                                                                                                                                                                                                                                                                                                                                                                                                                                                                                                                                                                                                                                                                                                                                                                                                                                                                                                                       |
| 50' front yard<br>5' side yard<br>5' rear yard<br>00' width                                                                   | 155.01                                                                                                         | L 1                                                                                                                              | Owner: The Estate of W Bryce Thompson IV                                                                                                                  | \$                                                                                                                                                                                                                                                      | 46.96                                                                                                                                                                                                                                                          | •                                                                                                                                                                                                                                                                                                                                                                                                                                                                                                                                                                                                                                                                                                                                                                                                                                                                                                                                                                                                                                                                                                                                                                                                                                                                                                                                                                                                                                                                                                                                                                                                                                                                                                                                                                                                                                                                                                                                                                                                                                                                                                                            |
| 5' side yard<br>5' rear yard<br>00' width                                                                                     | 155.01                                                                                                         |                                                                                                                                  | Owner: The Estate of W Bryce Thompson IV                                                                                                                  | \$                                                                                                                                                                                                                                                      | 46.96                                                                                                                                                                                                                                                          |                                                                                                                                                                                                                                                                                                                                                                                                                                                                                                                                                                                                                                                                                                                                                                                                                                                                                                                                                                                                                                                                                                                                                                                                                                                                                                                                                                                                                                                                                                                                                                                                                                                                                                                                                                                                                                                                                                                                                                                                                                                                                                                              |
| 5' side yard<br>5' rear yard<br>00' width                                                                                     |                                                                                                                | L 2                                                                                                                              |                                                                                                                                                           |                                                                                                                                                                                                                                                         |                                                                                                                                                                                                                                                                | LEE 91                                                                                                                                                                                                                                                                                                                                                                                                                                                                                                                                                                                                                                                                                                                                                                                                                                                                                                                                                                                                                                                                                                                                                                                                                                                                                                                                                                                                                                                                                                                                                                                                                                                                                                                                                                                                                                                                                                                                                                                                                                                                                                                       |
| 5' rear yard<br>00' width                                                                                                     |                                                                                                                | L 2                                                                                                                              |                                                                                                                                                           |                                                                                                                                                                                                                                                         |                                                                                                                                                                                                                                                                | X_TOPO SURVEY                                                                                                                                                                                                                                                                                                                                                                                                                                                                                                                                                                                                                                                                                                                                                                                                                                                                                                                                                                                                                                                                                                                                                                                                                                                                                                                                                                                                                                                                                                                                                                                                                                                                                                                                                                                                                                                                                                                                                                                                                                                                                                                |
| 00' width                                                                                                                     |                                                                                                                |                                                                                                                                  | (11CC 27.00)                                                                                                                                              | \$ 1                                                                                                                                                                                                                                                    | 06,946.71                                                                                                                                                                                                                                                      | _                                                                                                                                                                                                                                                                                                                                                                                                                                                                                                                                                                                                                                                                                                                                                                                                                                                                                                                                                                                                                                                                                                                                                                                                                                                                                                                                                                                                                                                                                                                                                                                                                                                                                                                                                                                                                                                                                                                                                                                                                                                                                                                            |
|                                                                                                                               | 402.40                                                                                                         |                                                                                                                                  | Owner: Amwell Valley Country Club Inc                                                                                                                     | ,                                                                                                                                                                                                                                                       | •                                                                                                                                                                                                                                                              | X_ARIEL PHOTO                                                                                                                                                                                                                                                                                                                                                                                                                                                                                                                                                                                                                                                                                                                                                                                                                                                                                                                                                                                                                                                                                                                                                                                                                                                                                                                                                                                                                                                                                                                                                                                                                                                                                                                                                                                                                                                                                                                                                                                                                                                                                                                |
| ,                                                                                                                             | 103.48                                                                                                         | L3                                                                                                                               | (Barclay 27.00)                                                                                                                                           | \$                                                                                                                                                                                                                                                      | 626.92                                                                                                                                                                                                                                                         | _                                                                                                                                                                                                                                                                                                                                                                                                                                                                                                                                                                                                                                                                                                                                                                                                                                                                                                                                                                                                                                                                                                                                                                                                                                                                                                                                                                                                                                                                                                                                                                                                                                                                                                                                                                                                                                                                                                                                                                                                                                                                                                                            |
|                                                                                                                               |                                                                                                                |                                                                                                                                  | Owner: Thompson Realty Co of Princeton LLC                                                                                                                | ,                                                                                                                                                                                                                                                       |                                                                                                                                                                                                                                                                | X_SKETCH PLATS                                                                                                                                                                                                                                                                                                                                                                                                                                                                                                                                                                                                                                                                                                                                                                                                                                                                                                                                                                                                                                                                                                                                                                                                                                                                                                                                                                                                                                                                                                                                                                                                                                                                                                                                                                                                                                                                                                                                                                                                                                                                                                               |
| Z                                                                                                                             | 50.74                                                                                                          | L 13                                                                                                                             | (Johnston 27.07) WBT                                                                                                                                      | \$                                                                                                                                                                                                                                                      | 443.78                                                                                                                                                                                                                                                         |                                                                                                                                                                                                                                                                                                                                                                                                                                                                                                                                                                                                                                                                                                                                                                                                                                                                                                                                                                                                                                                                                                                                                                                                                                                                                                                                                                                                                                                                                                                                                                                                                                                                                                                                                                                                                                                                                                                                                                                                                                                                                                                              |
| 5 acres                                                                                                                       |                                                                                                                | _                                                                                                                                | Owner: Princeton West LLC                                                                                                                                 | ,                                                                                                                                                                                                                                                       |                                                                                                                                                                                                                                                                | X_SOIL & PERC. TESTS                                                                                                                                                                                                                                                                                                                                                                                                                                                                                                                                                                                                                                                                                                                                                                                                                                                                                                                                                                                                                                                                                                                                                                                                                                                                                                                                                                                                                                                                                                                                                                                                                                                                                                                                                                                                                                                                                                                                                                                                                                                                                                         |
| 50' front yard                                                                                                                |                                                                                                                | B 169                                                                                                                            |                                                                                                                                                           |                                                                                                                                                                                                                                                         |                                                                                                                                                                                                                                                                |                                                                                                                                                                                                                                                                                                                                                                                                                                                                                                                                                                                                                                                                                                                                                                                                                                                                                                                                                                                                                                                                                                                                                                                                                                                                                                                                                                                                                                                                                                                                                                                                                                                                                                                                                                                                                                                                                                                                                                                                                                                                                                                              |
| D' side and rear                                                                                                              | 80.26                                                                                                          | L 3                                                                                                                              | (Brue/Hillsborough 27.02)                                                                                                                                 | \$                                                                                                                                                                                                                                                      | 298.20                                                                                                                                                                                                                                                         | _SUBDIVISION MAPS                                                                                                                                                                                                                                                                                                                                                                                                                                                                                                                                                                                                                                                                                                                                                                                                                                                                                                                                                                                                                                                                                                                                                                                                                                                                                                                                                                                                                                                                                                                                                                                                                                                                                                                                                                                                                                                                                                                                                                                                                                                                                                            |
| 50' width                                                                                                                     |                                                                                                                |                                                                                                                                  | Owner: Princeton Research Lands LLC                                                                                                                       | ,                                                                                                                                                                                                                                                       |                                                                                                                                                                                                                                                                |                                                                                                                                                                                                                                                                                                                                                                                                                                                                                                                                                                                                                                                                                                                                                                                                                                                                                                                                                                                                                                                                                                                                                                                                                                                                                                                                                                                                                                                                                                                                                                                                                                                                                                                                                                                                                                                                                                                                                                                                                                                                                                                              |
| 5' max. bldg. hgt                                                                                                             |                                                                                                                |                                                                                                                                  |                                                                                                                                                           |                                                                                                                                                                                                                                                         |                                                                                                                                                                                                                                                                | X_SOIL SURVEY                                                                                                                                                                                                                                                                                                                                                                                                                                                                                                                                                                                                                                                                                                                                                                                                                                                                                                                                                                                                                                                                                                                                                                                                                                                                                                                                                                                                                                                                                                                                                                                                                                                                                                                                                                                                                                                                                                                                                                                                                                                                                                                |
| 05% impervious                                                                                                                |                                                                                                                |                                                                                                                                  |                                                                                                                                                           |                                                                                                                                                                                                                                                         |                                                                                                                                                                                                                                                                | <u></u>                                                                                                                                                                                                                                                                                                                                                                                                                                                                                                                                                                                                                                                                                                                                                                                                                                                                                                                                                                                                                                                                                                                                                                                                                                                                                                                                                                                                                                                                                                                                                                                                                                                                                                                                                                                                                                                                                                                                                                                                                                                                                                                      |
| 00/spo. 11000                                                                                                                 |                                                                                                                |                                                                                                                                  |                                                                                                                                                           |                                                                                                                                                                                                                                                         |                                                                                                                                                                                                                                                                | X_WETLANDS INFO                                                                                                                                                                                                                                                                                                                                                                                                                                                                                                                                                                                                                                                                                                                                                                                                                                                                                                                                                                                                                                                                                                                                                                                                                                                                                                                                                                                                                                                                                                                                                                                                                                                                                                                                                                                                                                                                                                                                                                                                                                                                                                              |
| AST AMWELL                                                                                                                    |                                                                                                                | EAST AMW                                                                                                                         | /F11                                                                                                                                                      |                                                                                                                                                                                                                                                         |                                                                                                                                                                                                                                                                | AND/OR REPORT                                                                                                                                                                                                                                                                                                                                                                                                                                                                                                                                                                                                                                                                                                                                                                                                                                                                                                                                                                                                                                                                                                                                                                                                                                                                                                                                                                                                                                                                                                                                                                                                                                                                                                                                                                                                                                                                                                                                                                                                                                                                                                                |
|                                                                                                                               | 57.02                                                                                                          |                                                                                                                                  |                                                                                                                                                           |                                                                                                                                                                                                                                                         |                                                                                                                                                                                                                                                                | , mo, on ner on                                                                                                                                                                                                                                                                                                                                                                                                                                                                                                                                                                                                                                                                                                                                                                                                                                                                                                                                                                                                                                                                                                                                                                                                                                                                                                                                                                                                                                                                                                                                                                                                                                                                                                                                                                                                                                                                                                                                                                                                                                                                                                              |
| •                                                                                                                             | 37.02                                                                                                          |                                                                                                                                  |                                                                                                                                                           |                                                                                                                                                                                                                                                         |                                                                                                                                                                                                                                                                |                                                                                                                                                                                                                                                                                                                                                                                                                                                                                                                                                                                                                                                                                                                                                                                                                                                                                                                                                                                                                                                                                                                                                                                                                                                                                                                                                                                                                                                                                                                                                                                                                                                                                                                                                                                                                                                                                                                                                                                                                                                                                                                              |
|                                                                                                                               | 20.72                                                                                                          |                                                                                                                                  | (HCC/Baron 27 04)                                                                                                                                         | Ś                                                                                                                                                                                                                                                       | 393 16                                                                                                                                                                                                                                                         |                                                                                                                                                                                                                                                                                                                                                                                                                                                                                                                                                                                                                                                                                                                                                                                                                                                                                                                                                                                                                                                                                                                                                                                                                                                                                                                                                                                                                                                                                                                                                                                                                                                                                                                                                                                                                                                                                                                                                                                                                                                                                                                              |
|                                                                                                                               | 20.72                                                                                                          |                                                                                                                                  |                                                                                                                                                           | Ψ.                                                                                                                                                                                                                                                      | 333.10                                                                                                                                                                                                                                                         |                                                                                                                                                                                                                                                                                                                                                                                                                                                                                                                                                                                                                                                                                                                                                                                                                                                                                                                                                                                                                                                                                                                                                                                                                                                                                                                                                                                                                                                                                                                                                                                                                                                                                                                                                                                                                                                                                                                                                                                                                                                                                                                              |
| •                                                                                                                             | 36 30                                                                                                          |                                                                                                                                  |                                                                                                                                                           | ¢                                                                                                                                                                                                                                                       | 403 38                                                                                                                                                                                                                                                         |                                                                                                                                                                                                                                                                                                                                                                                                                                                                                                                                                                                                                                                                                                                                                                                                                                                                                                                                                                                                                                                                                                                                                                                                                                                                                                                                                                                                                                                                                                                                                                                                                                                                                                                                                                                                                                                                                                                                                                                                                                                                                                                              |
| •                                                                                                                             | 30.30                                                                                                          |                                                                                                                                  |                                                                                                                                                           | Ÿ                                                                                                                                                                                                                                                       | 403.30                                                                                                                                                                                                                                                         |                                                                                                                                                                                                                                                                                                                                                                                                                                                                                                                                                                                                                                                                                                                                                                                                                                                                                                                                                                                                                                                                                                                                                                                                                                                                                                                                                                                                                                                                                                                                                                                                                                                                                                                                                                                                                                                                                                                                                                                                                                                                                                                              |
| •                                                                                                                             |                                                                                                                |                                                                                                                                  | Owner. Timecton Research Lands Lie                                                                                                                        |                                                                                                                                                                                                                                                         |                                                                                                                                                                                                                                                                |                                                                                                                                                                                                                                                                                                                                                                                                                                                                                                                                                                                                                                                                                                                                                                                                                                                                                                                                                                                                                                                                                                                                                                                                                                                                                                                                                                                                                                                                                                                                                                                                                                                                                                                                                                                                                                                                                                                                                                                                                                                                                                                              |
| •                                                                                                                             |                                                                                                                |                                                                                                                                  |                                                                                                                                                           |                                                                                                                                                                                                                                                         |                                                                                                                                                                                                                                                                |                                                                                                                                                                                                                                                                                                                                                                                                                                                                                                                                                                                                                                                                                                                                                                                                                                                                                                                                                                                                                                                                                                                                                                                                                                                                                                                                                                                                                                                                                                                                                                                                                                                                                                                                                                                                                                                                                                                                                                                                                                                                                                                              |
|                                                                                                                               |                                                                                                                |                                                                                                                                  |                                                                                                                                                           |                                                                                                                                                                                                                                                         |                                                                                                                                                                                                                                                                |                                                                                                                                                                                                                                                                                                                                                                                                                                                                                                                                                                                                                                                                                                                                                                                                                                                                                                                                                                                                                                                                                                                                                                                                                                                                                                                                                                                                                                                                                                                                                                                                                                                                                                                                                                                                                                                                                                                                                                                                                                                                                                                              |
| o man blug cvg.                                                                                                               |                                                                                                                |                                                                                                                                  |                                                                                                                                                           | т                                                                                                                                                                                                                                                       | hompson                                                                                                                                                                                                                                                        | Managementuc                                                                                                                                                                                                                                                                                                                                                                                                                                                                                                                                                                                                                                                                                                                                                                                                                                                                                                                                                                                                                                                                                                                                                                                                                                                                                                                                                                                                                                                                                                                                                                                                                                                                                                                                                                                                                                                                                                                                                                                                                                                                                                                 |
|                                                                                                                               |                                                                                                                |                                                                                                                                  |                                                                                                                                                           |                                                                                                                                                                                                                                                         | nompson                                                                                                                                                                                                                                                        | Management LLC                                                                                                                                                                                                                                                                                                                                                                                                                                                                                                                                                                                                                                                                                                                                                                                                                                                                                                                                                                                                                                                                                                                                                                                                                                                                                                                                                                                                                                                                                                                                                                                                                                                                                                                                                                                                                                                                                                                                                                                                                                                                                                               |
| 0055                                                                                                                          | lley acre residential 0' width 0' depth 0' front yard ' side yard ' rear yard ' max bldg. hgt. 5 max bldg cvg. | lley 57.02 acre residential 0' width 20.72 0' depth 0' front yard 36.30 ' side yard ' rear yard ' max bldg. hgt. 5 max bldg cvg. | Illey 57.02 Total acre residential B 22 0' width 20.72 L 1 0' depth B 35 0' front yard 36.30 L 1 ' side yard ' rear yard ' max bldg. hgt. 5 max bldg cvg. | lley 57.02 Total acre residential B 22 0' width 20.72 L 1 (HCC/Baron 27.04) 0' depth B 35 Owber: 601 Corridor, LLC 0' front yard 36.30 L 1 (Breu/EA 27.01) ' side yard Owner: Princeton Research Lands LLC ' rear yard ' max bldg. hgt. ' max bldg cvg. | lley 57.02 Total acre residential B 22 0' width 20.72 L 1 (HCC/Baron 27.04) \$ 0' depth B 35 Owber: 601 Corridor, LLC 0' front yard 36.30 L 1 (Breu/EA 27.01) \$ ' side yard Owner: Princeton Research Lands LLC ' rear yard ' max bldg. hgt. 's max bldg cvg. | Section   Sect |